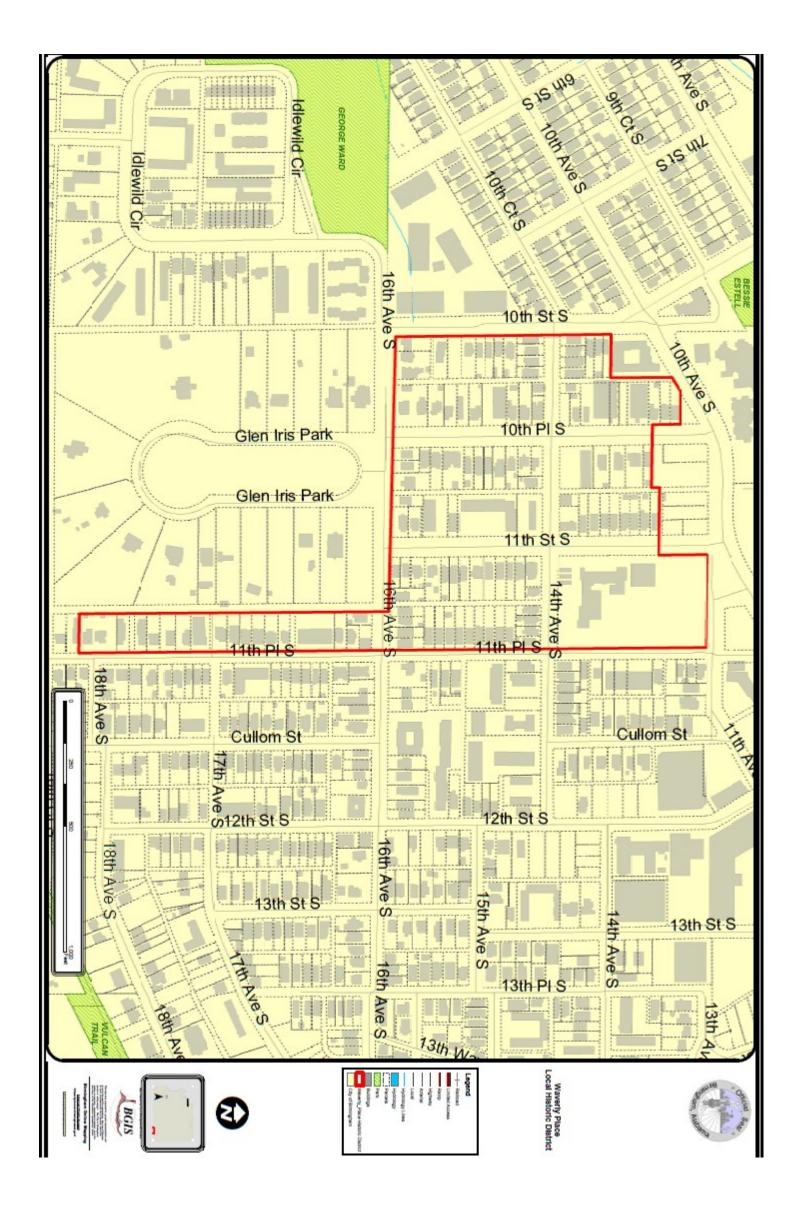

## **OBJECTION FORM**

(To object to the designation of the Waverly Place Local Historic District)

| I hereby certify that I am the sole                                                                                                                                                                                                                                                                                                                                                                 | •                                                                   | -                                              |                                                                      |
|-----------------------------------------------------------------------------------------------------------------------------------------------------------------------------------------------------------------------------------------------------------------------------------------------------------------------------------------------------------------------------------------------------|---------------------------------------------------------------------|------------------------------------------------|----------------------------------------------------------------------|
| number/name, city, state and zip code; P.O. Box within the boundaries of the proposed Waverly map of the proposed Waverly Place Local Histor which also is included as an attachment to the pro-                                                                                                                                                                                                    | numbers will not be<br>Place Local Histor<br>ric District, which is | ic District, as outlin<br>s included on the ba | nat said property lies<br>ed on the boundary<br>ack of this form and |
| I, furthermore, wish to express my <b>objection</b> in Local Historic District as a local historic district amended by Ordinance No. 00-81, the boundaring the proposed Waverly Place Local Historic District                                                                                                                                                                                       | ct under City of Eiles of said district                             | Birmingham Ordina                              | nce No. 92-223 as                                                    |
| Optional: I object to the designation of the Wave (Note: You may state your reasons, but it is optional.):                                                                                                                                                                                                                                                                                          | erly Place Local H                                                  | istoric District for th                        | e following reasons                                                  |
|                                                                                                                                                                                                                                                                                                                                                                                                     |                                                                     |                                                |                                                                      |
|                                                                                                                                                                                                                                                                                                                                                                                                     |                                                                     |                                                |                                                                      |
| PRINTED NAME OF OBJECTING PROPERTY O                                                                                                                                                                                                                                                                                                                                                                | OWNER                                                               |                                                |                                                                      |
| SIGNATURE OF OBJECTING PROPERTY OWN                                                                                                                                                                                                                                                                                                                                                                 | NER D                                                               | ATE                                            |                                                                      |
| Mailing Address (including city, state and zip of Objecting Property Owner                                                                                                                                                                                                                                                                                                                          | code)                                                               |                                                |                                                                      |
| STATE OF ALABAMA<br>JEFFERSON COUNTY                                                                                                                                                                                                                                                                                                                                                                |                                                                     |                                                |                                                                      |
| Before me,                                                                                                                                                                                                                                                                                                                                                                                          |                                                                     |                                                |                                                                      |
| number/name, city, state and zip code; P.O. Box number/noposed Waverly Place Local Historic District                                                                                                                                                                                                                                                                                                | (must g<br>mbers will not be ac                                     | ive full property add                          | dress including street                                               |
| •                                                                                                                                                                                                                                                                                                                                                                                                   | efore me this                                                       | the                                            | day of                                                               |
| Notary Public                                                                                                                                                                                                                                                                                                                                                                                       |                                                                     |                                                |                                                                      |
| Date My Commission Expires                                                                                                                                                                                                                                                                                                                                                                          | N                                                                   | otary Seal                                     |                                                                      |
| Objections must be completed only on this f<br>proposed Waverly Place Local Historic District<br>the following address, by 5:00 p.m. on Tuest<br>Birmingham Historical Commission public head<br>City of Birmingham<br>Department of Planning, Engineering & Permits<br>Attn: Proposed Waverly Place Local Historic District<br>Room 500 City Hall<br>710 North 20th Street<br>Birmingham, AL 35203 | ct, please return t<br>day, April 13, 202<br>aring):                | this form, which <u>m</u>                      | nust be received at                                                  |