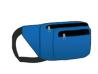

### APPROVED BAGS

12" X 6" X 12"
CLEAR PLASTIC BAG
ALLOWABLE STORAGE AREA

1-GALLON PLASTIC FREEZER BAG

NOTE: WALLET, BILLFOLDS, CLUTCHES LARGER THAN
1" X 4.5" X 8.5" ARE PROHIBITED