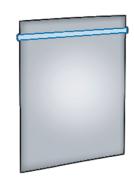

### APPROVED BAGS

12" X 6" X 12"
CLEAR PLASTIC BAG
ALLOWABLE STORAGE AREA

1-GALLON PLASTIC FREEZER BAG

NOTE: WALLET, BILLFOLDS, CLUTCHES LARGER THAN
1" X 4.5" X 8.5" ARE PROHIBITED