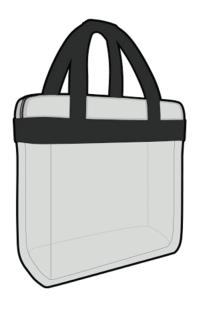

### APPROVED BAGS

12" X 6" X 12"
CLEAR PLASTIC BAG
ALLOWABLE STORAGE AREA

1-GALLON PLASTIC FREEZER BAG

NOTE: WALLET, BILLFOLDS, CLUTCHES LARGER THAN
1" X 4.5" X 8.5" ARE PROHIBITED