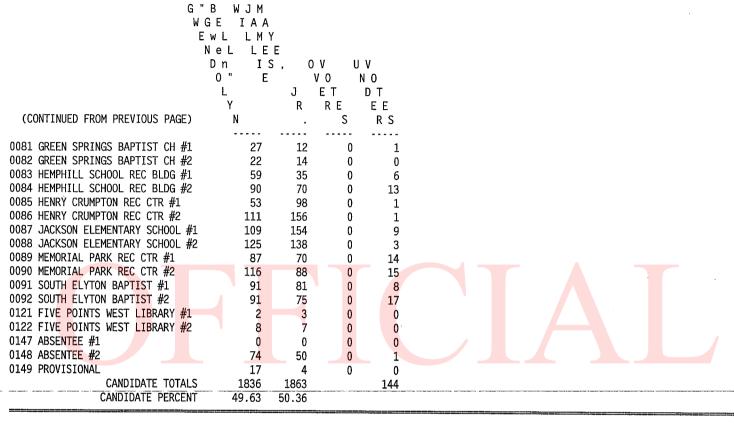

REPORT-EL111

PAGE 0007

FOR CITY COUNCIL, DISTRICT NO. 6

WITH 27 OF 27 PRECINCTS REPORTING

(Vote for no more than) 1 CCSA . M R I ST 0 V Ε ΗΥ UV E S V O ΝO Ι 0 ЕΤ DT LN RΕ ΕE N S Α RS 0055 HARISON PARK REC CTR #1 19 29 0 0056 HARISON PARK REC CTR #2 0

177 247 0057 LEGION FIELD LOBBY GATE 7 #1 19 19 0058 LEGION FIELD LOBBY GATE 7 #2 35 29 0061 GLEN IRIS ELEM SCHOOL #1 0 0062 GLEN IRIS ELEM SCHOOL #2 0063 HILL ELEMENTARY SCHOOL #1 0 0064 HILL ELEMENTARY SCHOOL #2 3 7 0079 CENTER ST . MIDDLE SCHOOL #1 299 210 0 0080 CENTER ST . MIDDLE SCHOOL #2 299 223 0081 GREEN SPRINGS BAPTIST CH #1 18 22 0082 GREEN SPRINGS BAPTIST CH #2 21 15 0 0083 HEMPHILL SCHOOL REC BLDG #1 45 55 0 0084 HEMPHILL SCHOOL REC BLDG #2 84 89 0 0085 HENRY CRUMPTON REC CTR #1 71 81 0 0 0086 HENRY CRUMPTON REC CTR #2 145 122 0 1 0087 JACKSON ELEMENTARY SCHOOL #1 138 132 0 0088 JACKSON ELEMENTARY SCHOOL #2 142 123 0 0089 MEMORIAL PARK REC CTR #1 95 76 n 0 147 72

0090 MEMORIAL PARK REC CTR #2 0091 SOUTH ELYTON BAPTIST #1 0092 SOUTH ELYTON BAPTIST #2 0121 FIVE POINTS WEST LIBRARY #1 0122 FIVE POINTS WEST LIBRARY #2

0147 ABSENTEE #1 0148 ABSENTEE #2 0149 PROVISIONAL CANDIDATE TOTALS

8 1965 CANDIDATE PERCENT 51.19

85

77

1

2

0 0 O 33 92 Λ 14 Λ 1873 48.80

93

106